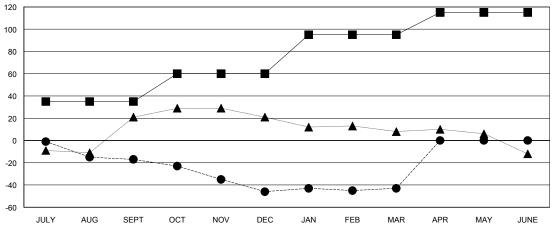

#### GOALS AND ACTUAL MEMBERS CUMULATIVE

| CURRENT YEAR | GOALS FOR NEW |
|--------------|---------------|
| MEMBERS      |               |

- CURRENT YEAR ACTUAL MEMBERS

- ▲ - LAST YEAR ACTUAL MEMBERS

| DROPPED CLUBS: 0 |    |
|------------------|----|
| DROPPED MEMBERS  |    |
| DECEASED         | 10 |
| CLUB CANCELLED   | 0  |
| OTHER            | 72 |
| TOTAL            | 82 |