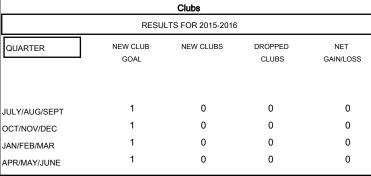

## MONTHLY MEMBERSHIP PROGRESS REPORT

### District 3 H

Results as of: 3/31/2016

# GMT: HAL GRIFFIN LOCATION OKLAHOMA GMT CA 1 Clubs Members



| Members               |                    |                                     |                    |                  |  |  |  |  |
|-----------------------|--------------------|-------------------------------------|--------------------|------------------|--|--|--|--|
| RESULTS FOR 2015-2016 |                    |                                     |                    |                  |  |  |  |  |
| QUARTER               | NEW MEMBER<br>GOAL | CHARTER AND<br>NEW MEMBERS<br>ADDED | DROPPED<br>MEMBERS | NET<br>GAIN/LOSS |  |  |  |  |
| JULY/AUG/SEPT         | 35                 | 13                                  | 30                 | -17              |  |  |  |  |
| OCT/NOV/DEC           | 25                 | 7                                   | 36                 | -29